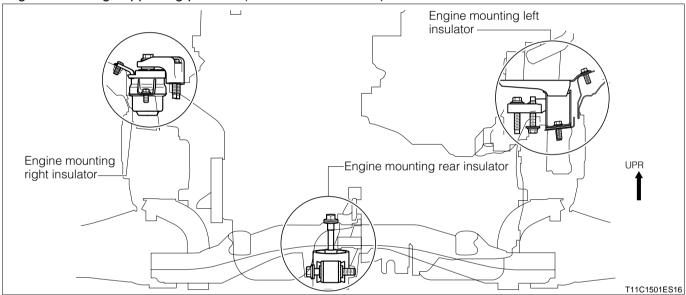

#### Engine mounting supporting position (Front side of vehicle)

The figure above shows the position for Type 1KR engine-mounted vehicles.