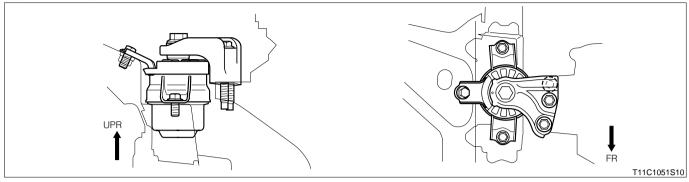

## 2 CONSTRUCTION AND OPERATION 2-1 RIGHT ENGINE MOUNTING INSULATOR

Type 1KR engine-mounted vehicles

Left figure: Front side of vehicle; Right figure: Top of vehicle **Type K3 engine-mounted vehicles** 