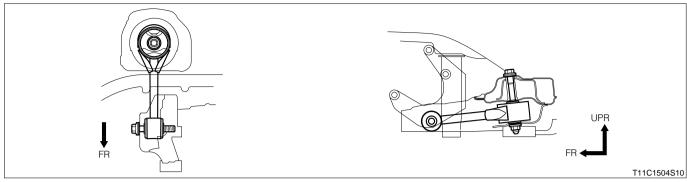

## 2-3 REAR ENGINE MOUNTING INSULATOR

M/T vehicles

Left figure: Top of vehicle; Right figure: Side of vehicle A/T vehicles

Left figure: Top of vehicle; Right figure: Side of vehicle