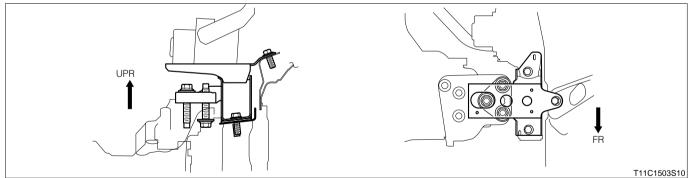

## 2 CONSTRUCTION AND OPERATION 2-1 RIGHT ENGINE MOUNTING INSULATOR

Type 1KR engine-mounted vehicles

Left figure: Front side of vehicle; Right figure: Top of vehicle **Type K3 engine-mounted vehicles** 