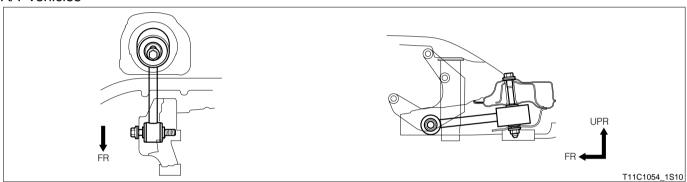

## 2-3 REAR ENGINE MOUNTING INSULATOR

M/T vehicles

Left figure: Top of vehicle; Right figure: Side of vehicle A/T vehicles

Left figure: Top of vehicle; Right figure: Side of vehicle