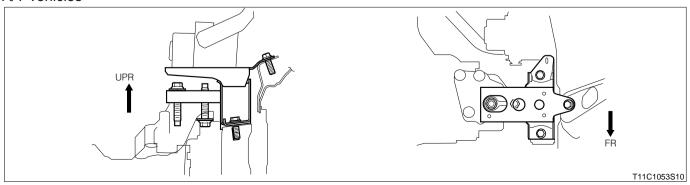

## 2 CONSTRUCTION AND OPERATION 2-1 RIGHT ENGINE MOUNTING INSULATOR

Type 1KR engine-mounted vehicles

Left figure: Front side of vehicle; Right figure: Top of vehicle **Type K3 engine-mounted vehicles** 