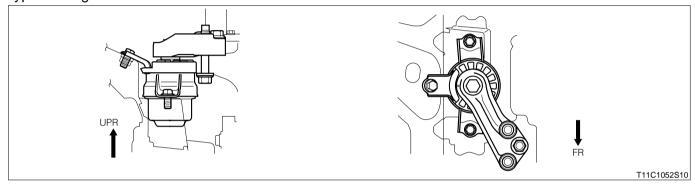

## 2 CONSTRUCTION AND OPERATION 2-1 RIGHT ENGINE MOUNTING INSULATOR

Type 1KR engine-mounted vehicles

Left figure: Front side of vehicle; Right figure: Top of vehicle **Type K3 engine-mounted vehicles** 

#### Left figure: Front side of vehicle; Right figure: Top of vehicle 2-2 LEFT ENGINE MOUNTING INSULATOR

M/T vehicles

Left figure: Front side of vehicle; Right figure: Top of vehicle A/T vehicles

Left figure: Front side of vehicle; Right figure: Top of vehicle