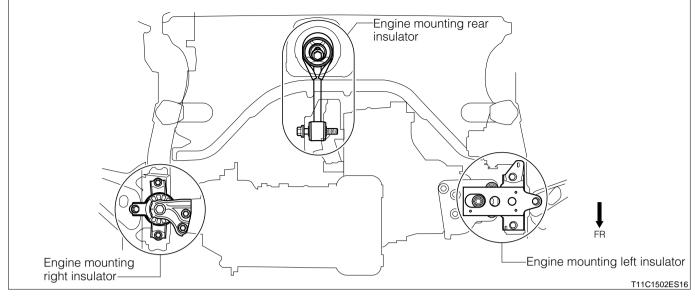

#### Engine mounting supporting position (Top of vehicle)

The figure above shows the position for Type 1KR engine-mounted vehicles.