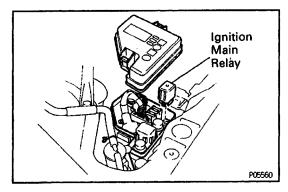

## **IGNITION MAIN RELAY**





## IGNITION MAIN RELAY ("IGN") INSPECTION

EGOYT -- 01







## 2. INSPECT IGNITION MAIN RELAY A. Inspect relay continuity

- (a) Using an ohmmeter, check that there is continuity between terminals 1 and 3.
- (b) Check that there is continuity between terminals 2 and 4.
- (c) Check that there is no continuity between terminals 4 and 5.

If continuity is not as specified, replace the relay.

## B. Inspect relay operation

- (a) Apply battery voltage across terminals 1 and 3.
- (b) Using an ohmmeter, check that there is continuity between the 2 and 4.
- (c) Check that there is continuity between terminals 4 and 5.

If operation is not as specified, replace the relay.

3. REINSTALL IGNITION MAIN RELAY