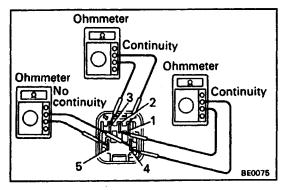

## 2. INSPECT IGNITION MAIN RELAY A. Inspect relay continuity

- (a) Using an ohmmeter, check that there is continuity between terminals 1 and 3.
- (b) Check that there is continuity between terminals 2 and 4.
- (c) Check that there is no continuity between terminals 4 and 5.

If continuity is not as specified, replace the relay.