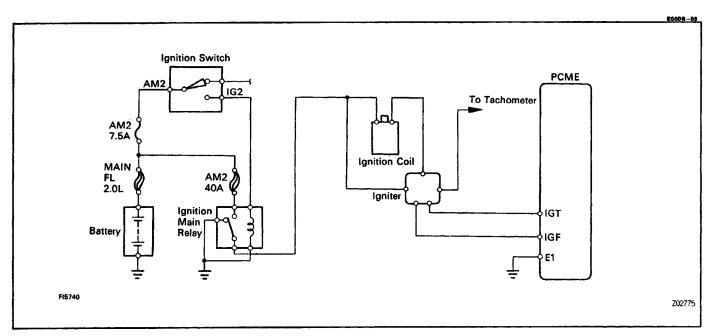

## **IGNITION MAIN RELAY**

## IGNITION MAIN RELAY ("IGN") INSPECTION

EGOYT -- 01