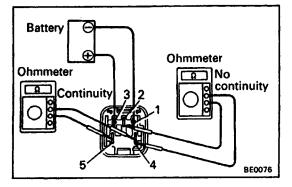

## B. Inspect relay operation

- (a) Apply battery voltage across terminals 1 and 3.
- (b) Using an ohmmeter, check that there is continuity between the 2 and 4.
- (c) Check that there is continuity between terminals 4 and 5.

If operation is not as specified, replace the relay.

3. REINSTALL IGNITION MAIN RELAY